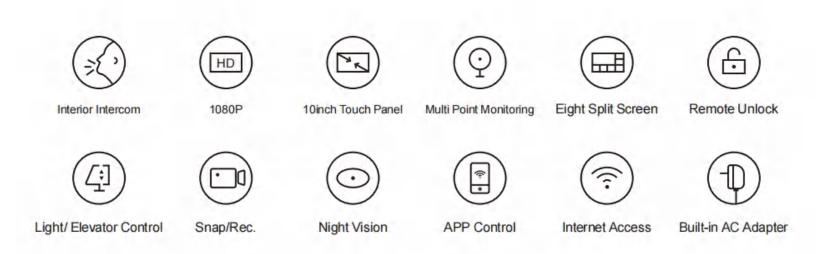

## Feature & Functions

## **Technical Specifications**

New mould, new appearance design. 10 inch TFT LCD with capacitive touch screen, display resolution 1024x600. 4 wire system, audio and video transmission distance up to 100 meters. One system supports Max 2 outdoors + 6 CCTV Cameras + 4 indoor monitors. Outdoor and CCTV Camera: CMOS AHD 1080P, and compatible with 720P/CVBS. Interior intercom function between indoor monitors. Support WiFi or LAN connect to internet, support Tuya APP. No disturbing, Mute and Missed call reminder with light indication. Support Monitoring/Video intercom/Unlocking/Calling function. Support photography and video recording and store with date and time. Support motion detection. Support Multi-languages. Support TF card storage, Max 256GB. Support Electric lock. Support 10 polyphonic ringtones. Support 15V power adapter(Optional). Support standard power of 100~240V AC voltage(Optional)