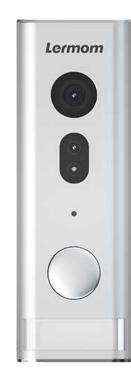

## **10inch Four Wire Video Door Phone And** 8-Screen DVR Monitoring System

and the second second

|                        |                               | Outdoor              |                             |
|------------------------|-------------------------------|----------------------|-----------------------------|
| Monitor:               | 10 inch TFT LCD, Touch Screen | Camera Sensor:       | 1/2.9 CMOS AHD 1080P        |
| Resolution:            | 1024(H)*3(RGB)*600(V)         | View Angle:          | 65°                         |
| Material:              | Plastic                       | Material:            | Aluminum alloy or Plastic ( |
| Network:               | WIFI/RJ45 port                | Night Vision:        | 1PCS IR LED Light           |
| Internet Cable:        | Cat5/Cat6                     | Power Supply:        | Supply from indoor monite   |
| Channel:               | 2 Outdoors + 6 CCTV Cameras   | Working Temp:        | -15°C~55°C                  |
| Video Input:           | CVBS/AHD Camera               | Installation:        | Surface Mounted             |
| Conversation Duration: | 120S                          | Product Size(W/H/D): | Aluminum alloy: 48*134*2    |
| Memory:                | Support max. 256GB TF Card    |                      | Plastic:78*145*26mm         |
| Interior Intercom:     | Up to 4 monitors              | CCTV Camera          |                             |
| Power Consumption:     | 12W                           | Camera Sensor:       | 1/2.9 CMOS AHD 1080P        |
| Power Supply:          | 1. 15V/1.5A                   | View Angle:          | 90°                         |
|                        | 2. Built in AC power board,   | Material:            | Aluminum alloy              |
|                        | Input 100~240VAC              | Water Proof:         | IP65                        |
| Working Temp:          | -15°C~55°C                    | Power Supply:        | 12V/1A                      |
| Installation:          | Surface Mounted               | Working Temp:        |                             |
| Product Size(W/H/D):   | 314*161.5*24mm                | Product Size(W/H/D): | 70*165*65mm                 |