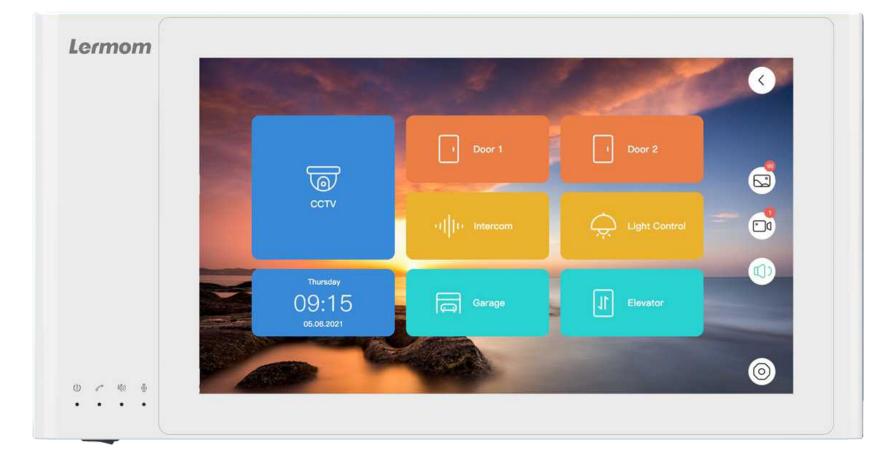

## **10inch Four Wire Video Door Phone And** 8-Screen DVR Monitoring System

## **Technical Specifications**

New mould, new appearance design. 10 inch TFT LCD with capacitive touch screen, display resolution 1024x600. 4 wire system, audio and video transmission distance up to 100 meters. One system supports Max 2 outdoors + 6 CCTV Cameras + 4 indoor monitors. Outdoor and CCTV Camera: CMOS AHD 1080P, and compatible with 720P/CVBS. Interior intercom function between indoor monitors. Support WiFi or LAN connect to internet, support Tuya APP. No disturbing, Mute and Missed call reminder with light indication. Support Monitoring/Video intercom/Unlocking/Calling function. Support photography and video recording and store with date and time. Support motion detection. Support Multi-languages. Support TF card storage, Max 256GB. Support Electric lock. Support 10 polyphonic ringtones. Support 15V power adapter(Optional). Support standard power of 100~240V AC voltage(Optional)

and the second second

|                        |                               | Outdoor              |                             |
|------------------------|-------------------------------|----------------------|-----------------------------|
| Monitor:               | 10 inch TFT LCD, Touch Screen | Camera Sensor:       | 1/2.9 CMOS AHD 1080P        |
| Resolution:            | 1024(H)*3(RGB)*600(V)         | View Angle:          | 65°                         |
| Material:              | Plastic                       | Material:            | Aluminum alloy or Plastic ( |
| Network:               | WIFI/RJ45 port                | Night Vision:        | 1PCS IR LED Light           |
| Internet Cable:        | Cat5/Cat6                     | Power Supply:        | Supply from indoor monite   |
| Channel:               | 2 Outdoors + 6 CCTV Cameras   | Working Temp:        | -15°C~55°C                  |
| Video Input:           | CVBS/AHD Camera               | Installation:        | Surface Mounted             |
| Conversation Duration: | 120S                          | Product Size(W/H/D): | Aluminum alloy: 48*134*2    |
| Memory:                | Support max. 256GB TF Card    |                      | Plastic:78*145*26mm         |
| Interior Intercom:     | Up to 4 monitors              | CCTV Camera          |                             |
| Power Consumption:     | 12W                           | Camera Sensor:       | 1/2.9 CMOS AHD 1080P        |
| Power Supply:          | 1. 15V/1.5A                   | View Angle:          | 90°                         |
|                        | 2. Built in AC power board,   | Material:            | Aluminum alloy              |
|                        | Input 100~240VAC              | Water Proof:         | IP65                        |
| Working Temp:          | -15°C~55°C                    | Power Supply:        | 12V/1A                      |
| Installation:          | Surface Mounted               | Working Temp:        |                             |
| Product Size(W/H/D):   | 314*161.5*24mm                | Product Size(W/H/D): | 70*165*65mm                 |